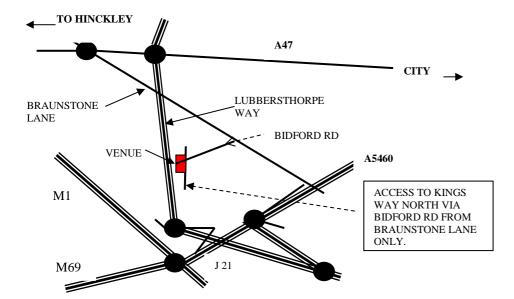

## **Sunday 13th December 2015**

**Venue:** Winstanley Community College, Kingsway North,

Leicester. LE3 3BD

**Round:** Worcester

Judges: Mr. M Stankovic

**Lady P:** TBA

Sessions: A. 9am B. 12pm C. 3pm

Trophies for 1st Gent, Lady, Junior and Team. Handicap adjusted medals. Awards for compound and longbow dependent on entries.