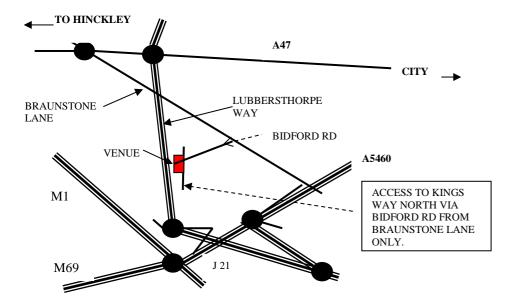

## **Sunday 11th December 2016**

Venue: Winstanley Community College, Kingsway North,

Leicester. LE3 3BD

Round: Worcester

**Judges:** Mr. M Stankovic

Lady P: TBA

**Sessions: A.** 9am **B.** 12pm **C.** 3pm